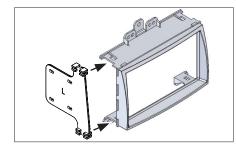

6. Mount the the side panels to the facia plate:

The panel marked with a "L" is for the left side, the panel marked with a "R" is for the right side.

3. The panel has to be modified in order to fit

 Fix the Double DIN Navigation with the Mounting Frame.
 Connect all required circuit points and place the Double DIN Navigation with the mounting frame on the dashboard.