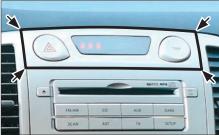

4. Cut out fin on both sides (see arrows)

8. Place the Hyundai OEM panel on the dash board

All installation work must be performed by a qualified professional installer only. The manufacturer / dealer is not liable for any kind of incidential or indirect damages.