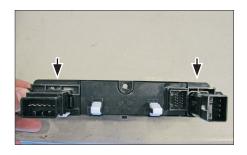

4. Cut out fin on both sides (see arrows)

8. Place the Hyundai OEM panel on the dash board

All installation work must be performed by a qualified professional installer only. The manufacturer / dealer is not liable for any kind of incidential or indirect damages.