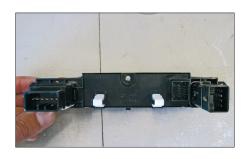

## Hyundai i20

. Unclip Hyundai i20
OEM panel and remove it very carefully note: air condition control unit is fixed with screws!

Remove the OEM-Radio.

5. Now the panel is ready to be installed

2. Remove upper panel (see arrows)