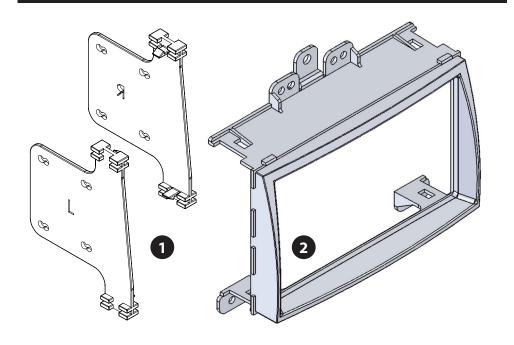

## • Hyundai i20

Compatible with double DIN devices

**Double DIN Kit contents** 

- (1) Side Panels (left / right)
- (2) Facia Plate

All installation work must be performed by a qualified professional installer only.

6. Mount the the side panels to the facia plate:

The panel marked with a "L" is for the left side, the panel marked with a "R" is for the right side.

3. The panel has to be modified in order to fit

 Fix the Double DIN Navigation with the Mounting Frame.
 Connect all required circuit points and place the Double DIN Navigation with the mounting frame on the dashboard.