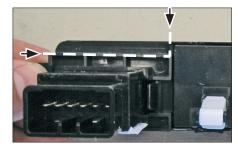

4. Cut out fin on both sides (see arrows)

8. Place the Hyundai OEM panel on the dash board

All installation work must be performed by a qualified professional installer only. The manufacturer / dealer is not liable for any kind of incidential or indirect damages.