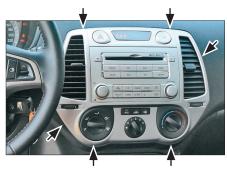

## Hyundai i20

. Unclip Hyundai i20
OEM panel and remove it very carefully note: air condition control unit is fixed with screws!

Remove the OEM-Radio.

5. Now the panel is ready to be installed

2. Remove upper panel (see arrows)